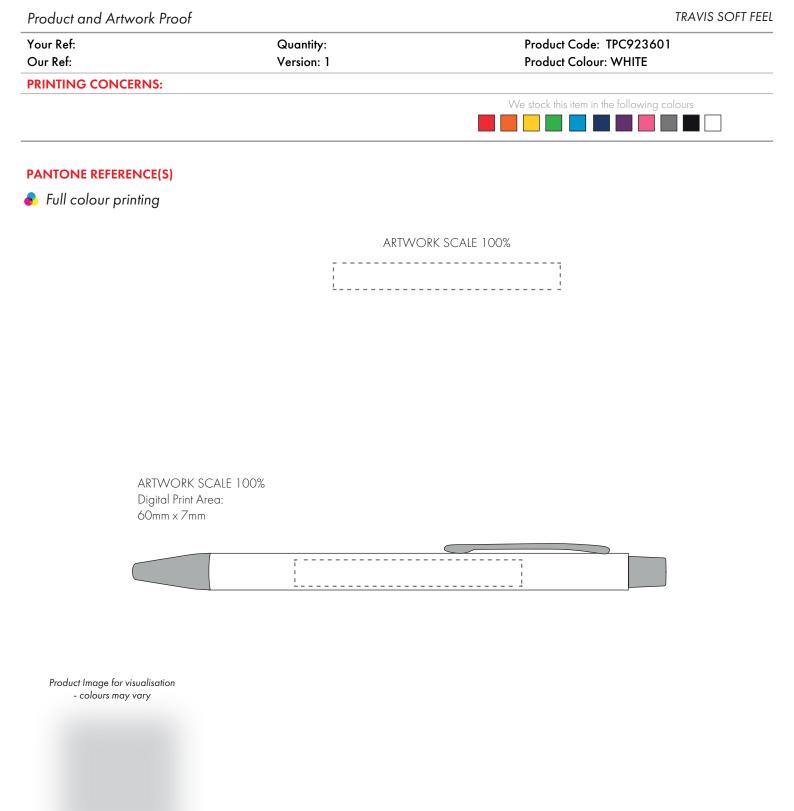

The dashed line is to demonstrate print area and will not appear on your printed item